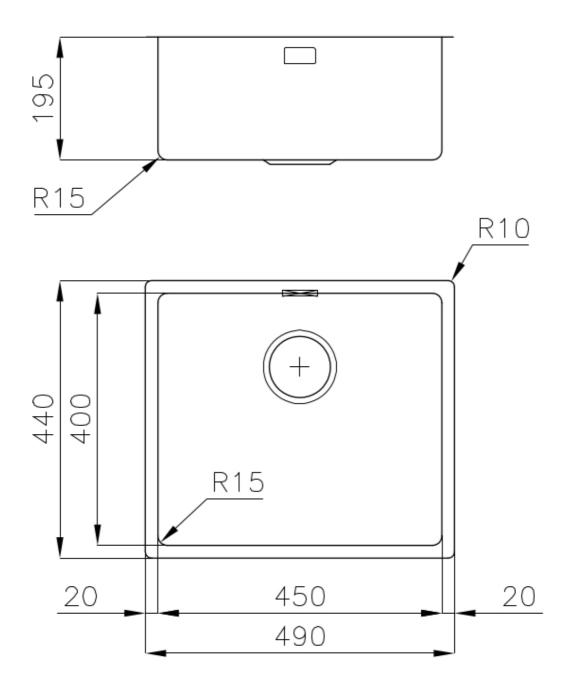

#### **DETAILS**

| Gun Metal                                                       |
|-----------------------------------------------------------------|
| Flush-mount   Top-mount                                         |
| PVD                                                             |
| AISI 304 stainless steel                                        |
| Foster brushed                                                  |
| 60 cm                                                           |
| 490x440 mm                                                      |
| Fixing hooks, gasket, drain, overflow and siphon, boxed packing |
| No standard holes                                               |
|                                                                 |

| Built-in hole             | View technical data sheet                                                                                                                                                                                                                                                                                                                      |
|---------------------------|------------------------------------------------------------------------------------------------------------------------------------------------------------------------------------------------------------------------------------------------------------------------------------------------------------------------------------------------|
| Drainer                   | No                                                                                                                                                                                                                                                                                                                                             |
| Width                     | 49 cm                                                                                                                                                                                                                                                                                                                                          |
| Bowl dimension            | 450x400mm                                                                                                                                                                                                                                                                                                                                      |
| Number of bowls           | 1 bowl                                                                                                                                                                                                                                                                                                                                         |
| Waste fitting             | 3,5" drain                                                                                                                                                                                                                                                                                                                                     |
| FEATURES                  |                                                                                                                                                                                                                                                                                                                                                |
| Basket 3,5" waste fitting | The drain is equipped with a large 3.5" drain, with the practical basket cap that prevents the discharge of solid parts.                                                                                                                                                                                                                       |
| Gun Metal                 | The Gun Metal finish is obtained by treating steel with a physical process called PVD (Phisical Vacuum Deposition) which deposits particles of noble metals on the surface. The result is a unique and refined aesthetic effect, and an improvement of the mechanical properties of the steel which is more resistant to impact and scratches. |
| High thickness            | Imm thick steel. A significant thickness, which guarantees the maximum sturdiness and durability.                                                                                                                                                                                                                                              |
| Perimetral overflow       | The overflow is always a security on the Foster sinks that prevents the overflow of water in case of oversights. The perimeter drain solution improves aesthetics thanks to its square and essential shape.                                                                                                                                    |
| Small radius              | Bowls with squared shapes with a modern design and an increased capacity, for a minimal aesthetics connected with an extreme practicity.                                                                                                                                                                                                       |